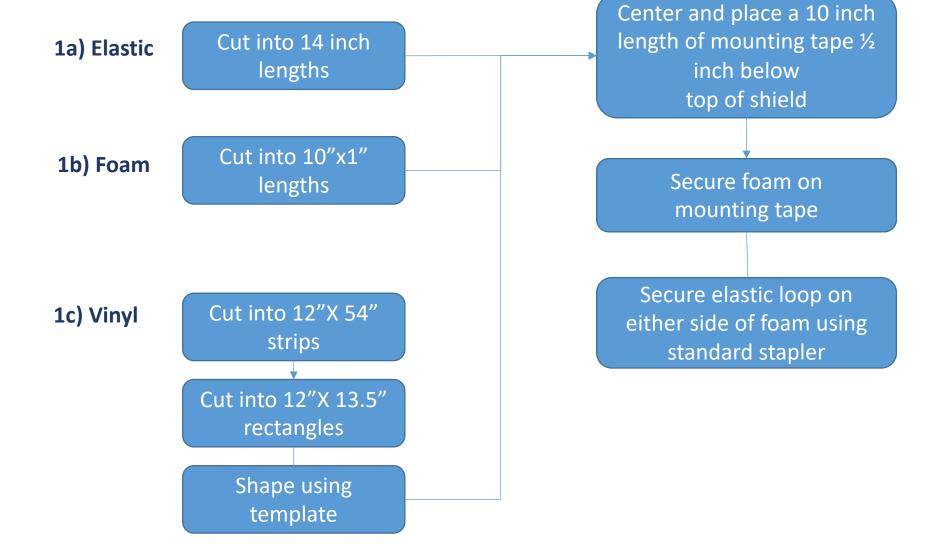

## Face Shield Parts

- Vinyl 16 or 20 gauge marine grade vinyl
- Foam 1 inch by 1 inch (cut down from larger sheets, if necessary)
- Elastic Preference <sup>3</sup>/<sub>8</sub> to ½ inch (larger might require two staples per side)
- Double-sided tape 1 inch industrial grade mounting tape (Gorilla, Scotch)

General information only. Providence used these guidelines, with other information and our own experience, to create face shields for our own internal use. You should conduct your own reviews and consider quality and other issues before creating face shields or other products on your own.

## Process

## 2) Assembly



Diagram