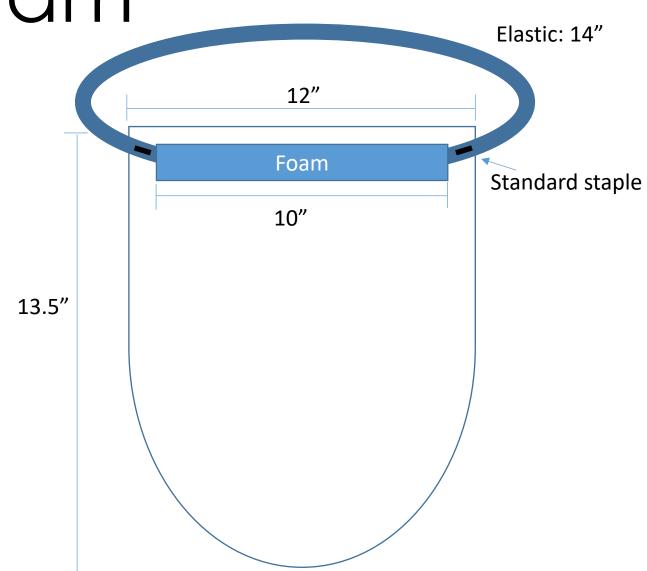

## Face Shield Parts

- Vinyl 16 or 20 gauge marine grade vinyl
- Foam 1 inch by 1 inch (cut down from larger sheets, if necessary)
- Elastic Preference <sup>3</sup>/<sub>8</sub> to ½ inch (larger might require two staples per side)
- Double-sided tape 1 inch industrial grade mounting tape (Gorilla, Scotch)

General information only. Providence used these guidelines, with other information and our own experience, to create face shields for our own internal use. You should conduct your own reviews and consider quality and other issues before creating face shields or other products on your own.

## Process

## 2) Assembly



Diagram